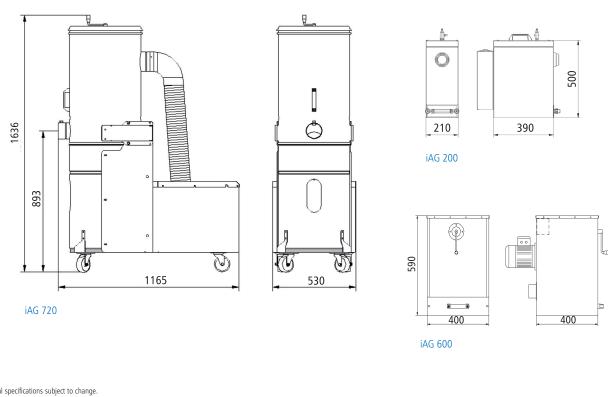

## Dimensioned drawings

Accessories

SYSTEMS

## Technical Data

| Description               |                   | iAG 720               | iAG 600                    | iAG 200                        |
|---------------------------|-------------------|-----------------------|----------------------------|--------------------------------|
| Voltage                   | [V]               | 230                   | 400                        | 230                            |
| Motor                     | [kW]              | 1.3                   | 0.55                       | 1.1                            |
| Max. negative pressure    | [Pa]              | 2,800                 | 1,400                      | 19,000                         |
| Max. airflow              | [m³/h]            | 720                   | 600                        | 200                            |
| Sound emission            | [dB (A)]          | 73                    | 68                         | 66                             |
| Filter surface            | [m <sup>2</sup> ] | 3.5                   | 1                          | 0.8                            |
| Number of filter elements |                   | 1                     | 1                          | 1                              |
| Filter material           |                   | "M"-classified        | "M"-classified             | "M"-classified                 |
| Filter cleaning           |                   | manual brush cleaning | manual knock off appliance | Compressed air cleaning nozzle |
| Weight                    | [kg]              | 120                   | 30                         | 15                             |
| Intake diameter           | [mm]              | 100                   | 80                         | 50                             |
| Dust collection bin       | [Liter]           | appr. 100             | appr. 10                   | appr. 3                        |
| Dimensions L x W x H      | [mm]              | 1,165 x 530 x 1,636   | 400 x 400 x 590            | 390 x 210 x 500                |
| Part-No.                  |                   | 239012 0030           | 239012 0032                | 239012 0031                    |