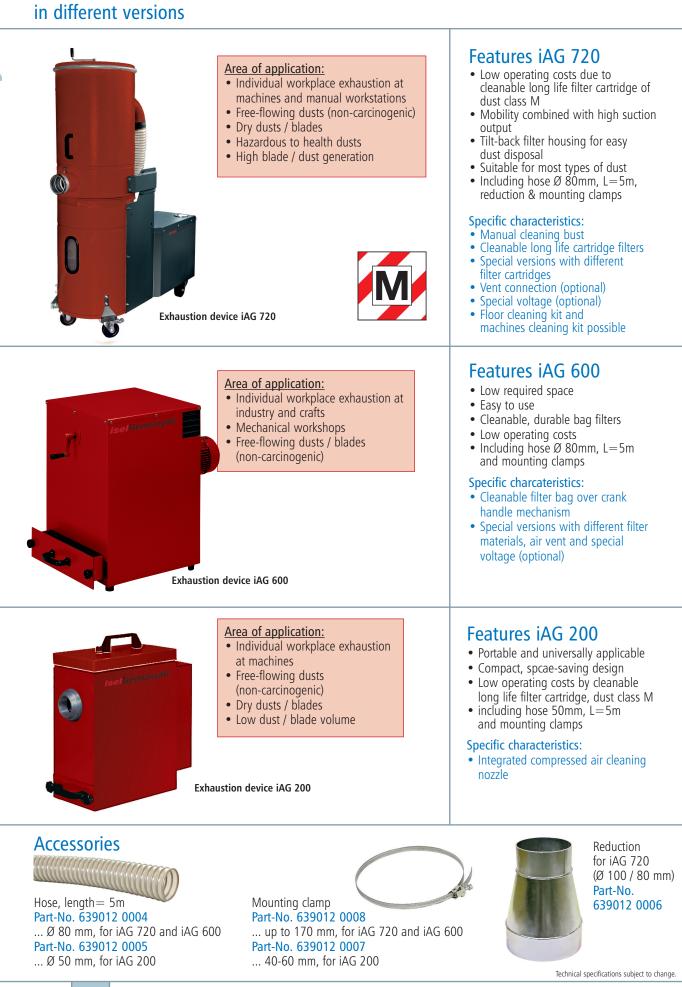

## **Exhaustion devices**

in different versions

## Technical Data

| Description               |                   | iAG 720               | iAG 600                    | iAG 200                        |
|---------------------------|-------------------|-----------------------|----------------------------|--------------------------------|
| Voltage                   | [V]               | 230                   | 400                        | 230                            |
| Motor                     | [kW]              | 1.3                   | 0.55                       | 1.1                            |
| Max. negative pressure    | [Pa]              | 2,800                 | 1,400                      | 19,000                         |
| Max. airflow              | [m³/h]            | 720                   | 600                        | 200                            |
| Sound emission            | [dB (A)]          | 73                    | 68                         | 66                             |
| Filter surface            | [m <sup>2</sup> ] | 3.5                   | 1                          | 0.8                            |
| Number of filter elements |                   | 1                     | 1                          | 1                              |
| Filter material           |                   | "M"-classified        | "M"-classified             | "M"-classified                 |
| Filter cleaning           |                   | manual brush cleaning | manual knock off appliance | Compressed air cleaning nozzle |
| Weight                    | [kg]              | 120                   | 30                         | 15                             |
| Intake diameter           | [mm]              | 100                   | 80                         | 50                             |
| Dust collection bin       | [Liter]           | appr. 100             | appr. 10                   | appr. 3                        |
| Dimensions L x W x H      | [mm]              | 1,165 x 530 x 1,636   | 400 x 400 x 590            | 390 x 210 x 500                |
| Part-No.                  |                   | 239012 0030           | 239012 0032                | 239012 0031                    |