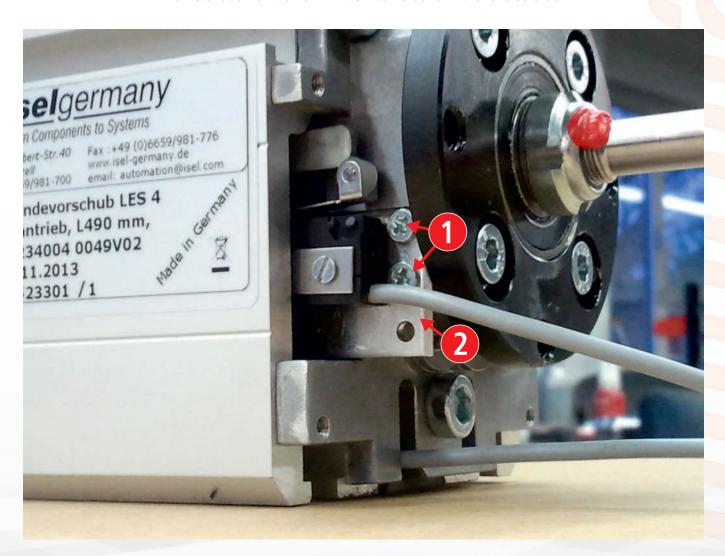

## Necessary steps for removing the limit switch are:

- 1. loosen and take out the two cross slot screws (1)
- 2. pushing back the dissolved limit switch sheet towards the aluminium profile (2)
- 3. turning the sheet through 180°, so that the roller lever pointing downwards
- 4. carefully put out the limit switch mounting